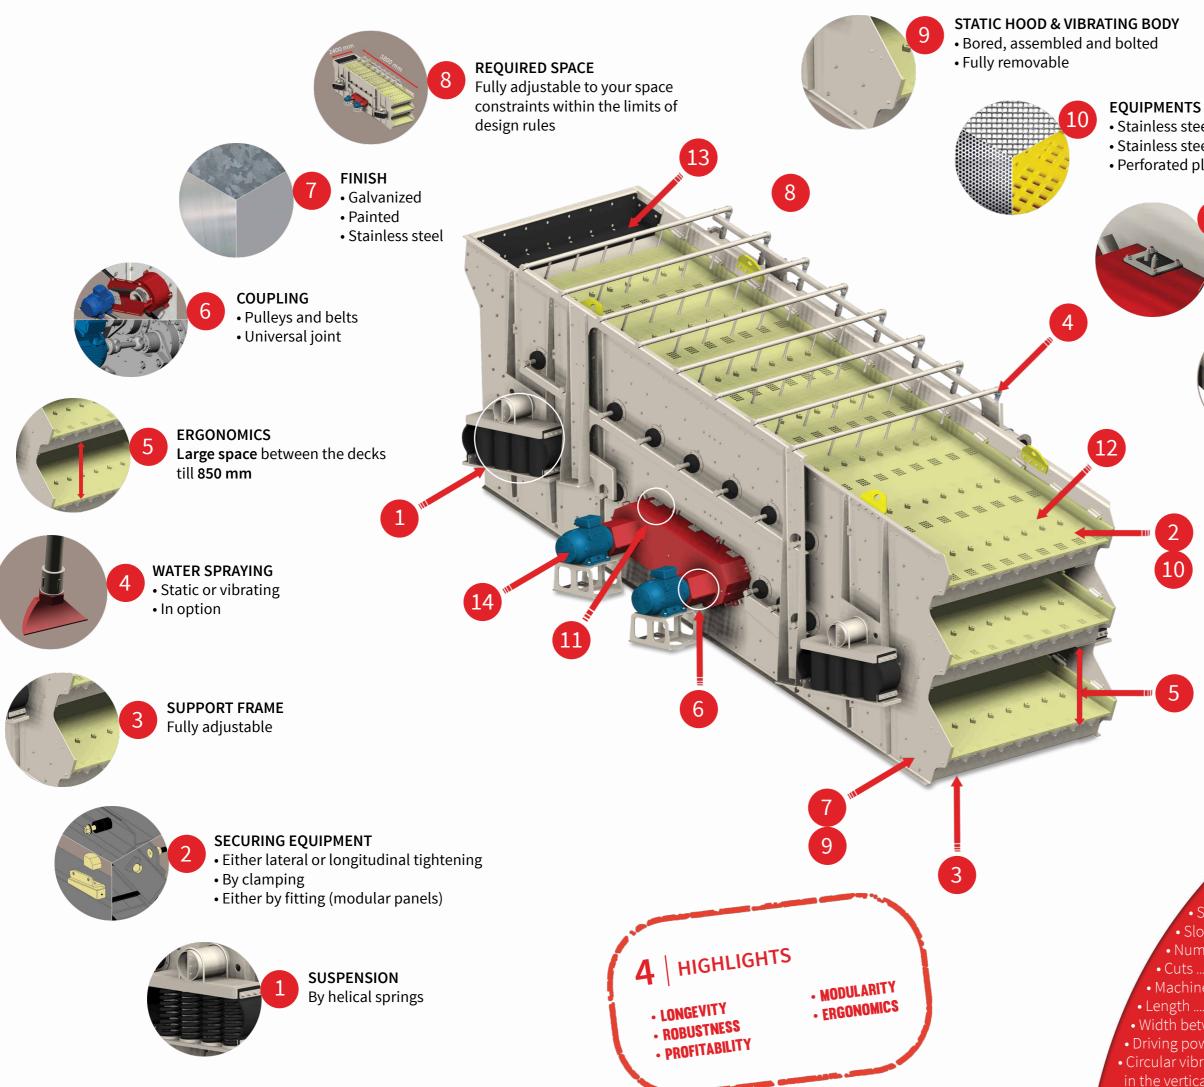

# **1** | CUSTOMIZED DESIGN

All design criteria such as speed, cuts, particle size distribution, humidity, temperature, etc. are integrated to fit the basic parameters of our machines like the surface, the amplitude and the frequency of vibration, the slope and the correct equipment (water spraying device, special cloths, cleaning systems, etc.).

# **3** | USES

STIN

• SIZING material dry or wet

EENIN

- SEPARATION (of good product and particles to be eliminated)
- WASHING
- CLASSIFYING

11

• Stainless steel or polyurethane tightened cloths • Stainless steel or polyurethane modular panels • Perforated plates

LUBRICATION

Grease or oil

**DECLOGGING DEVICE** • Bil-vib (balls) In option

5

#### **PROTECTION FOR** ABRASIVE PRODUCT • By rubberizing

- By shielding

• Engine-brake

14

### CHARACTERISTICS

| Surface         | 0.9 up to more than 30 m <sup>2</sup> |
|-----------------|---------------------------------------|
| Acceleration    | 3 to 4 G                              |
| Amplitude       | 2 to 10 mm                            |
| Speed           | 750 to 1,500 rpm                      |
| • Slope         | 12 to 30 degrees                      |
| Number of decks | 1 to 4 decks                          |
| ùuts            | <b>1 to more than 300 mm</b>          |
| achine weight   | up to 30 tons                         |
| gth             | 600 to 10,000 mm                      |
| n between sides |                                       |
| g power         | 2 kW to 75 kW                         |
| r vibration     | $\overline{\mathbf{a}}$               |
| ertical plane   |                                       |