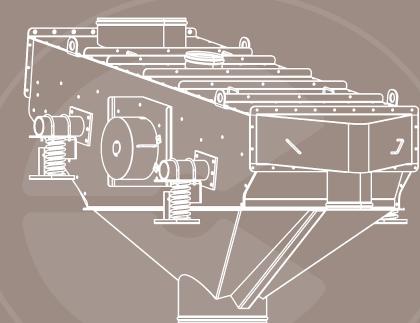

# **SLOPING SCREEN ROL®**

SSIFY,

<sup>•</sup> The sloping screen ROL<sup>®</sup>, our classic, has a very good ability to screen any kind of product from 1 to 300 mm, wet or dry. ,,

NG-R

### CHARACTERISTICS

| Surface         | 0.9 up to more than 30 m <sup>2</sup> |
|-----------------|---------------------------------------|
| Acceleration    | 3 to 4 G                              |
| Amplitude       | 2 to 10 mm                            |
| Speed           | 750 to 1,500 rpm                      |
| • Slope         | 12 to 30 degrees                      |
| Number of decks | 1 to 4 decks                          |
| ùuts            | <b>1 to more than 300 mm</b>          |
| achine weight   | up to 30 tons                         |
| gth             | 600 to 10,000 mm                      |
| n between sides |                                       |
| g power         | 2 kW to 75 kW                         |
| r vibration     | $\overline{\mathbf{a}}$               |
| ertical plane   |                                       |