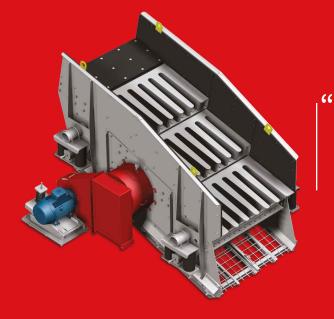

# **GRIZZLY SCREEN ROL®**

The GRIZZLY SCREEN ROL<sup>®</sup> is a tool for coarse separation. It allows the elimination of the finest or biggest elements, or dirty (soil, clay,etc.). It find its place at the beginning of the process for pre-screening or pre-cleaning before any other processing or treatment.

## **6** | HORIZONTAL (or slight slope) GRIZZLY SCREEN RANGE