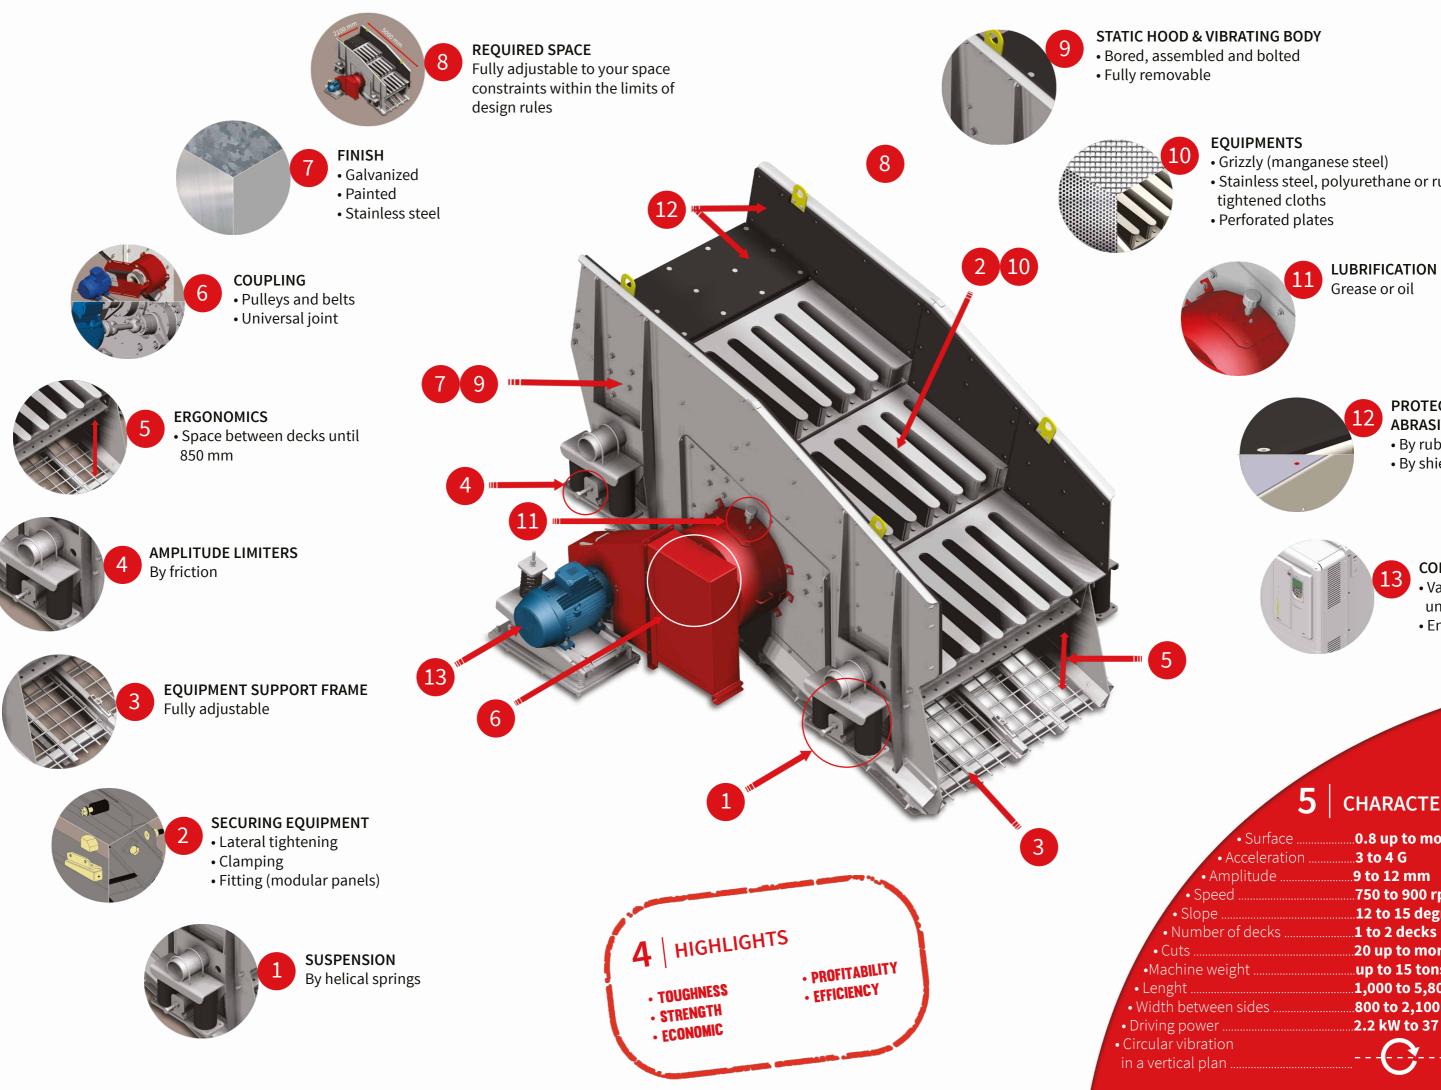

## **1** | CUSTOMIZED DESIGN

All design criteria such as speed, cuts, particle size distribution, food compatibility, temperature, etc. are integrated to design our machines (surface, amplitude, frequency of vibration, slope, cloths, etc.).

## **2** | APPLICATIONS

- Quarries
- Mineral industry
- Phosphates
- Environment
- Waste disposal
- Recycling

## **3** | USES

### SCALPING

- SEPARATING (of good product and particles to be eliminated)
- SCREENING
- WASHING

- Stainless steel, polyurethane or rubber

### PROTECTION FOR ABRASIVE PRODUCT

- By rubberizing
- By shielding

### CONTROL

- Variable speed unit
- Engine-brake

## CHARACTERISTICS

| Surface                             |                         |
|-------------------------------------|-------------------------|
| Acceleration                        |                         |
| • Amplitude                         | 9 to 12 mm              |
| • Speed                             |                         |
| • Slope                             |                         |
| <ul> <li>Number of decks</li> </ul> |                         |
| Cuts                                |                         |
| achine weight                       | up to 15 tons           |
| ight                                |                         |
| h between sides                     |                         |
| ng power                            |                         |
| arvibration                         | $\overline{\mathbf{a}}$ |
| rtical plan                         |                         |